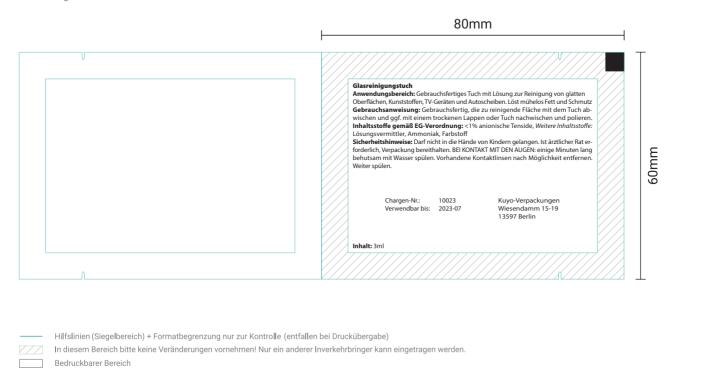

## 60 x 80 mm - Digitaldruck (CMYK)

Abbildungs-Maßstab 1:1

## Wichtig für die Anfertigung Ihrer Druckvorlage:

Druckverfahren: Digitaldruck.

Farbangabe: Farben müssen nach Euroskala CMYK angelegt sein. Verwenden Sie bitte das Profil "ISO Coated V2 - Fogra 39".

Gold-, Silber- und Metallicfarben können nicht gedruckt werden; diese werden bestmöglich simuliert.

Druckdatei: Daten bitte als Adobe Illustrator Datei (AI), Encapsuled Post Script Datei (EPS) oder als PDF Datei (PDF-X4) anlegen.

Bilder: Bilder müssen eine Auflösung von min. 300 dpi haben.

Schriften: Schriften sind in Pfade umzuwandeln, bzw. mitzuliefern. Eine Schriftgröße von 5 Pt ist nicht empfehlensswert.

Platzierungen: Beachten Sie, dass für eine optimale Erscheinung Ihrer Werbung relevante Teile Ihres Motivs nicht bis direkt an

die Formkante gesetzt werden sollten. bei Text halten Sie bitte einen Mindestabstand von 3mm zur Formkannte ein.

Beschnitt: Keine Schnitt-/oder Passmarken sowie keine Beschnittzugabe anlegen - Ihre Grafik wird genau auf Maß gedruckt.

Leichte Passerdifferenzen möglich.

Druckmarke: Die Druckmarken, die auf der Druckvorlage abgebildet sind, sind für die gesteuerte Produktion des Artikels zwingend

notwendig. Diese darf umgefärbt werden, muss sich aber im klaren Kontrast zu dem markierten Bereich darunter abheben.

Pflichtangaben: Die Deklaration der Inhaltsstoffe gehört zu den Pflichangaben. Sie dürfen inhaltlich nicht verändert werden und sind

grundsätzlich auf der Verpackung zu vermerken.

Ein verantwortlicher Hersteller oder Inverkehrbringer kann verändert werden, muss aber in Ihrem Layout enthalten sein.

Bei Fragen rund um den Auftrag bzw. des Anlegens der Daten helfen wir Ihnen gerne weiter!