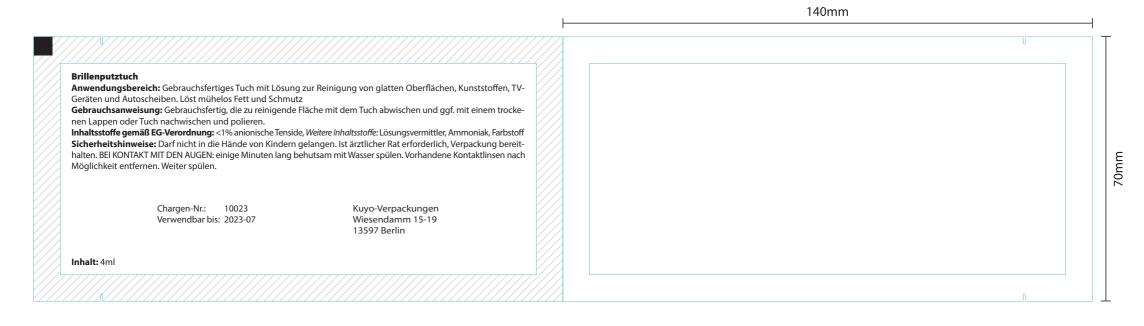

## **GLASREINIGUNGTUCH** 70 x 140 mm - Digitaldruck (CMYK)

Abbildungs-Maßstab 1:1

Hilfslinien (Siegelbereich) + Formatbegrenzung nur zur Kontrolle (entfallen bei Druckübergabe)

In diesem Bereich bitte keine Veränderungen vornehmen! Nur ein anderer Inverkehrbringer kann eingetragen werden.

Bedruckbarer Bereich

## Wichtig für die Anfertigung Ihrer Druckvorlage:

| Druckverfahren: | Digitaldruck.                                                                                                                                                                                                      |
|-----------------|--------------------------------------------------------------------------------------------------------------------------------------------------------------------------------------------------------------------|
| Farbangabe:     | Farben müssen nach Euroskala CMYK angelegt sein. Verwenden Sie bitte das Profil "ISO Coated V2 - Fogra 39".<br>Gold-, Silber- und Metallicfarben können nicht gedruckt werden; diese werden bestmöglich simuliert. |
| Druckdatei:     | Daten bitte als Adobe Illustrator Datei (AI), Encapsuled Post Script Datei (EPS) oder als PDF Datei (PDF-X4) anlegen.                                                                                              |
| Bilder:         | Bilder müssen eine Auflösung von min. 300 dpi haben.                                                                                                                                                               |
| Schriften:      | Schriften sind in Pfade umzuwandeln, bzw. mitzuliefern. Eine Schriftgröße von 5 Pt ist nicht empfehlensswert.                                                                                                      |
| Platzierungen:  | Beachten Sie, dass für eine optimale Erscheinung Ihrer Werbung relevante Teile Ihres Motivs nicht bis direkt an                                                                                                    |
|                 | die Formkante gesetzt werden sollten. bei Text halten Sie bitte einen Mindestabstand von 3mm zur Formkannte ein.                                                                                                   |
| Beschnitt:      | Keine Schnitt-/oder Passmarken sowie keine Beschnittzugabe anlegen - Ihre Grafik wird genau auf Maß gedruckt.                                                                                                      |
|                 | Leichte Passerdifferenzen möglich.                                                                                                                                                                                 |
| Druckmarke:     | Die Druckmarken, die auf der Druckvorlage abgebildet sind, sind für die gesteuerte Produktion des Artikels zwingend                                                                                                |
|                 | notwendig. Diese darf umgefärbt werden, muss sich aber im klaren Kontrast zu dem markierten Bereich darunter abheben.                                                                                              |
| Pflichtangaben: | Die Deklaration der Inhaltsstoffe gehört zu den Pflichangaben. Sie dürfen inhaltlich nicht verändert werden und sind                                                                                               |
|                 | grundsätzlich auf der Verpackung zu vermerken.                                                                                                                                                                     |
|                 | Ein verantwortlicher Hersteller oder Inverkehrbringer kann verändert werden, muss aber in Ihrem Layout enthalten sein.                                                                                             |